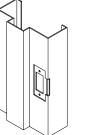

## SPECIAL FRAME CONSTRUCTION DETAILS AND TYPICAL HARDWARE PREPARATIONS



**Rubber Silencers** 









Surface Applied Pressure Sensitive Weatherstrip





**Anchor Details** 





Masonry Wire Anchor

Masonry Tee Anchor

Wood Stud Anchor

Steel Stud Anchor

Existing Wall Anchor





Adjustable Base Anchor

Wood Stud Base Anchor

## **Special Frame Details**





Typical Mullion Sections with Base Anchor



## Hardware Preparations





Plaster Partition Anchor (Ceiling Strut Optional)

Surface Hardware Reinforcement. Weld-in Reinforcement Shown, Loose Reinforcing Sleeve Available for Field Installation.

Hospital Stop

Mortise Hinge

Strike