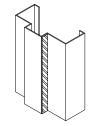

## SPECIAL FRAME CONSTRUCTION DETAILS AND TYPICAL HARDWARE PREPARATIONS



**Rubber Silencers** 









Surface Applied Pressure Sensitive Weatherstrip





**Anchor Details** 





Masonry Wire Anchor

Masonry Tee Anchor

Wood Stud Anchor

Steel Stud Anchor

Existing Wall Anchor





Adjustable Base Anchor

Wood Stud Base Anchor

## **Special Frame Details**





Typical Mullion Sections with Base Anchor



## Hardware Preparations





Plaster Partition Anchor (Ceiling Strut Optional)

Surface Hardware Reinforcement. Weld-in Reinforcement Shown, Loose Reinforcing Sleeve Available for Field Installation.

Hospital Stop

Mortise Hinge

Strike