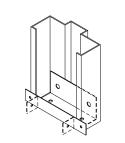

## SPECIAL FRAME CONSTRUCTION DETAILS AND TYPICAL HARDWARE PREPARATIONS



**Rubber Silencers** 









Surface Applied Pressure Sensitive Weatherstrip





**Anchor Details** 





Masonry Wire Anchor

Masonry Tee Anchor

Wood Stud Anchor

Steel Stud Anchor

Existing Wall Anchor





Adjustable Base Anchor

Wood Stud Base Anchor

## **Special Frame Details**





Typical Mullion Sections with Base Anchor



## Hardware Preparations





Plaster Partition Anchor (Ceiling Strut Optional)

Surface Hardware Reinforcement. Weld-in Reinforcement Shown, Loose Reinforcing Sleeve Available for Field Installation.

Hospital Stop

Mortise Hinge

Strike