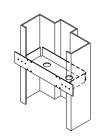

## Hardware Preparations

Plaster Partition Anchor (Ceiling Strut Optional)

Surface Hardware Reinforcement. Weld-in Reinforcement Shown, Loose Reinforcing Sleeve Available for Field Installation.

Hospital Stop