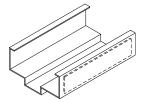

## SPECIAL FRAME CONSTRUCTION DETAILS AND TYPICAL HARDWARE PREPARATIONS



**Rubber Silencers** 









Surface Applied Pressure Sensitive Weatherstrip





**Anchor Details** 





Masonry Wire Anchor

Masonry Tee Anchor

Wood Stud Anchor

Steel Stud Anchor

Existing Wall Anchor





Adjustable Base Anchor

Wood Stud Base Anchor

## **Special Frame Details**





Typical Mullion Sections with Base Anchor



## Hardware Preparations





Plaster Partition Anchor (Ceiling Strut Optional)

Surface Hardware Reinforcement. Weld-in Reinforcement Shown, Loose Reinforcing Sleeve Available for Field Installation.

Hospital Stop

Mortise Hinge

Strike