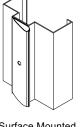

## SPECIAL FRAME CONSTRUCTION DETAILS AND TYPICAL HARDWARE PREPARATIONS



**Rubber Silencers** 









Surface Applied Pressure Sensitive Weatherstrip





**Anchor Details** 





Masonry Wire Anchor

Masonry Tee Anchor

Wood Stud Anchor

Steel Stud Anchor

Existing Wall Anchor





Adjustable Base Anchor

Wood Stud Base Anchor

## **Special Frame Details**





Typical Mullion Sections with Base Anchor



## Hardware Preparations





Plaster Partition Anchor (Ceiling Strut Optional)

Surface Hardware Reinforcement. Weld-in Reinforcement Shown, Loose Reinforcing Sleeve Available for Field Installation.

Hospital Stop

Mortise Hinge

Strike