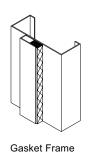

## SPECIAL FRAME CONSTRUCTION DETAILS AND TYPICAL HARDWARE PREPARATIONS

**Rubber Silencers** 

Surface Applied Pressure Sensitive Weatherstrip

**Anchor Details** 

Masonry Wire Anchor

Masonry Tee Anchor

Wood Stud Anchor