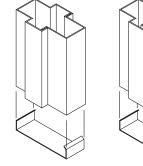

## SPECIAL FRAME CONSTRUCTION DETAILS AND TYPICAL HARDWARE PREPARATIONS



**Rubber Silencers** 









Surface Applied Pressure Sensitive Weatherstrip





**Anchor Details** 





Masonry Wire Anchor

Masonry Tee Anchor

Wood Stud Anchor

Steel Stud Anchor

Existing Wall Anchor





Adjustable Base Anchor

Wood Stud Base Anchor

## **Special Frame Details**





Typical Mullion Sections with Base Anchor



## Hardware Preparations





Plaster Partition Anchor (Ceiling Strut Optional)

Surface Hardware Reinforcement. Weld-in Reinforcement Shown, Loose Reinforcing Sleeve Available for Field Installation.

Hospital Stop

Mortise Hinge

Strike