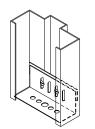

## Hardware Preparations

Plaster Partition Anchor (Ceiling Strut Optional)

Surface Hardware Reinforcement. Weld-in Reinforcement Shown, Loose Reinforcing Sleeve Available for Field Installation.

Hospital Stop