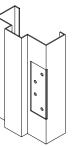

## Hardware Preparations

Plaster Partition Anchor (Ceiling Strut Optional)

Surface Hardware Reinforcement. Weld-in Reinforcement Shown, Loose Reinforcing Sleeve Available for Field Installation.

Hospital Stop