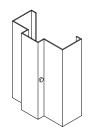

## SPECIAL FRAME CONSTRUCTION DETAILS AND TYPICAL HARDWARE PREPARATIONS



**Rubber Silencers** 









Surface Applied Pressure Sensitive Weatherstrip





**Anchor Details** 





Masonry Wire Anchor

Masonry Tee Anchor

Wood Stud Anchor

Steel Stud Anchor

Existing Wall Anchor





Adjustable Base Anchor

Wood Stud Base Anchor

## **Special Frame Details**





Typical Mullion Sections with Base Anchor



## Hardware Preparations





Plaster Partition Anchor (Ceiling Strut Optional)

Surface Hardware Reinforcement. Weld-in Reinforcement Shown, Loose Reinforcing Sleeve Available for Field Installation.

Hospital Stop

Mortise Hinge

Strike