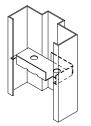

## Hardware Preparations

Plaster Partition Anchor (Ceiling Strut Optional)

Surface Hardware Reinforcement. Weld-in Reinforcement Shown, Loose Reinforcing Sleeve Available for Field Installation.

Hospital Stop