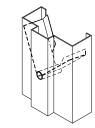

## SPECIAL FRAME CONSTRUCTION DETAILS AND TYPICAL HARDWARE PREPARATIONS



**Rubber Silencers** 









Surface Applied Pressure Sensitive Weatherstrip





**Anchor Details** 





Masonry Wire Anchor

Masonry Tee Anchor

Wood Stud Anchor

Steel Stud Anchor

Existing Wall Anchor





Adjustable Base Anchor

Wood Stud Base Anchor

## **Special Frame Details**





Typical Mullion Sections with Base Anchor



## Hardware Preparations





Plaster Partition Anchor (Ceiling Strut Optional)

Surface Hardware Reinforcement. Weld-in Reinforcement Shown, Loose Reinforcing Sleeve Available for Field Installation.

Hospital Stop

Mortise Hinge

Strike